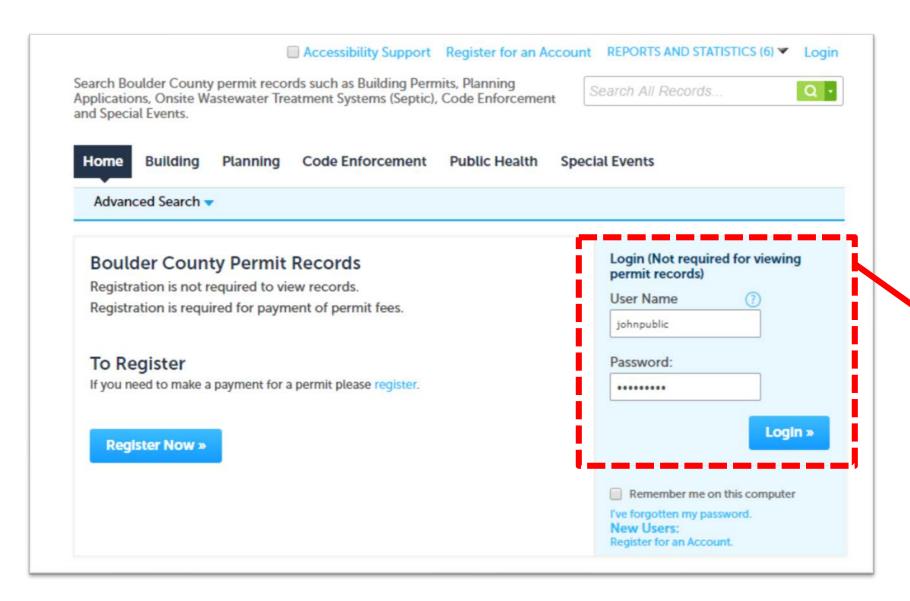

Login if you're not already logged in.

1) Click Payments

2) Click Fees (Fees does not appear until you click on Payments)

**Click Pay Fees** 

Listed below are the fees / deposit for this application.

| Fees                                           | Qty. | Amount   |
|------------------------------------------------|------|----------|
| Building Permit Fee                            | 1    | \$119.93 |
| Technology - EZ BP (\$8 Fee)                   | 1    | \$8.00   |
| Sustainability Tax                             | 1    | \$2.22   |
| Open Space Capital Improvements 2005 Tax       | 1    | \$1.78   |
| Open Space Capital Improvements 2008 Tax       | 1    | \$1.78   |
| Open Space Capital Improvements 2011 Tax       | 1    | \$2.66   |
| Open Space Tax                                 | 1    | \$2.22   |
| Transportation Improvements – Road Tax         | 1    | \$1.51   |
| Transportation Improvements - Trails Tax       | 1    | \$0.27   |
| Human Services – Worthy Cause Tax              | 1    | \$0.89   |
| Alternative Sentencing & Jail Enhancements Tax | 1    | \$3.28   |
| Jail Improvement and Operations Tax            | 1    | \$0.89   |