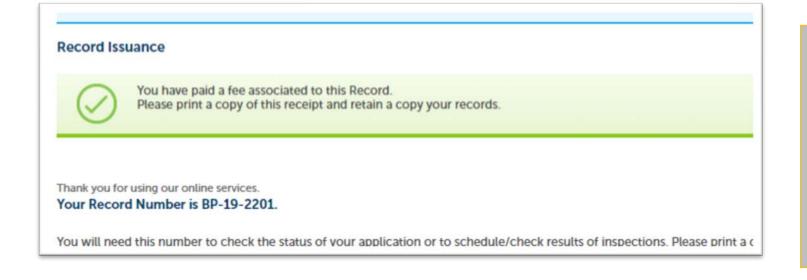

2) Click Next.

1) Verify information

2) Click Submit Payment

1) A "Please Wait" message will appear for several seconds

2) You will get a confirmation message that your fees were paid. You can either close your browser window, or continue using Boulder County Permit Records.