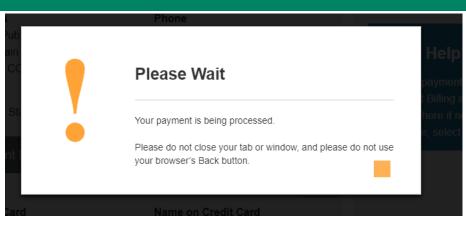

2) Click Next.

1) Verify information

2) Click Submit Payment

1) A "Please Wait" message will appear for several seconds

2) You will get a confirmation message that your fees were paid. You can either close your browser window, or continue using Boulder County Permit Records.