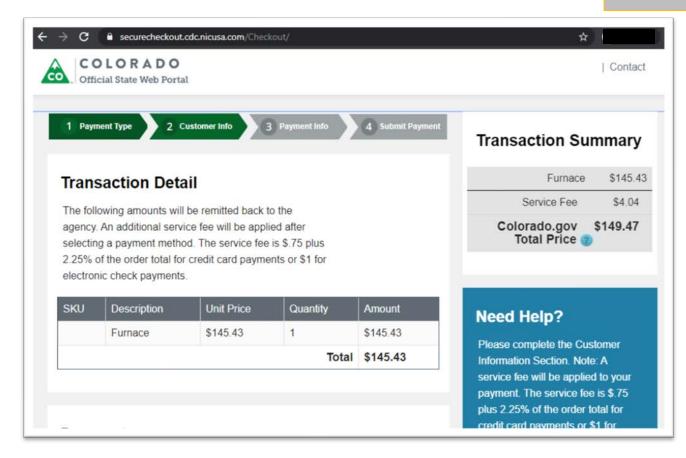

Redirecting to the third party payment page...

Your web browser will say "Redirecting to the third party payment page..." for several seconds.

The Colorado.gov payment screen will open. Note your browser will say URL securecheckout.cdc.nicusa.com this is the payment processor.