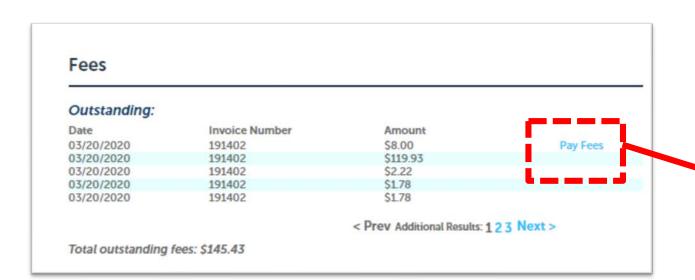

Login if you're not already logged in.

1) Click Payments

2) Click Fees (Fees does not appear until you click on Payments)

**Click Pay Fees** 

Listed below are the fees / deposit for this application.

| Fees                                           | Qty. | Amount   |
|------------------------------------------------|------|----------|
| Building Permit Fee                            | 1    | \$119.93 |
| Technology - EZ BP (\$8 Fee)                   | 1    | \$8.00   |
| Sustainability Tax                             | 1    | \$2.22   |
| Open Space Capital Improvements 2005 Tax       | 1    | \$1.78   |
| Open Space Capital Improvements 2008 Tax       | 1    | \$1.78   |
| Open Space Capital Improvements 2011 Tax       | 1    | \$2.66   |
| Open Space Tax                                 | 1    | \$2.22   |
| Transportation Improvements – Road Tax         | 1    | \$1.51   |
| Transportation Improvements - Trails Tax       | 1    | \$0.27   |
| Human Services – Worthy Cause Tax              | 1    | \$0.89   |
| Alternative Sentencing & Jail Enhancements Tax | 1    | \$3.28   |
| Jail Improvement and Operations Tax            | 1    | \$0.89   |