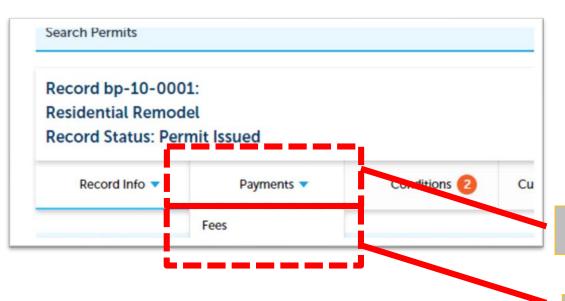

Login if you're not already logged in.

1) Click Payments

2) Click Fees (Fees does not appear until you click on Payments)

**Click Pay Fees** 

Listed below are the fees / deposit for this application.

| Fees                                           | Qty. | Amount   |
|------------------------------------------------|------|----------|
| Building Permit Fee                            | 1    | \$119.93 |
| Technology - EZ BP (\$8 Fee)                   | 1    | \$8.00   |
| Sustainability Tax                             | 1    | \$2.22   |
| Open Space Capital Improvements 2005 Tax       | 1    | \$1.78   |
| Open Space Capital Improvements 2008 Tax       | 1    | \$1.78   |
| Open Space Capital Improvements 2011 Tax       | 1    | \$2.66   |
| Open Space Tax                                 | 1    | \$2.22   |
| Transportation Improvements – Road Tax         | 1    | \$1.51   |
| Transportation Improvements - Trails Tax       | 1    | \$0.27   |
| Human Services – Worthy Cause Tax              | 1    | \$0.89   |
| Alternative Sentencing & Jail Enhancements Tax | 1    | \$3.28   |
| Jail Improvement and Operations Tax            | 1    | \$0.89   |