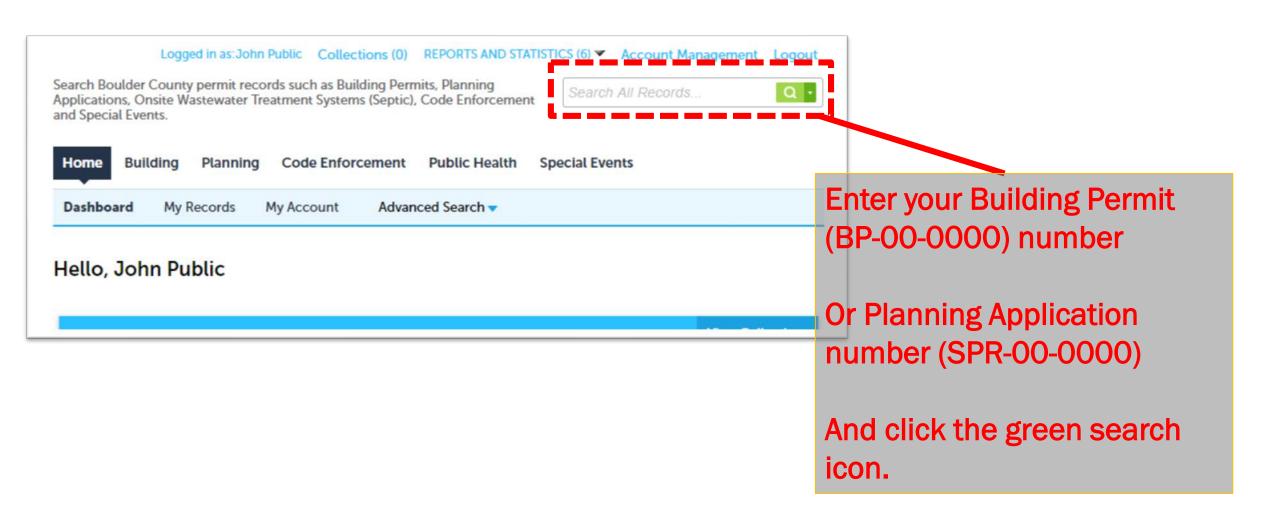

Login if you're not already logged in.

1) Click Payments

2) Click Fees (Fees does not appear until you click on Payments)

**Click Pay Fees** 

Listed below are the fees / deposit for this application.

| Fees                                           | Qty. | Amount   |
|------------------------------------------------|------|----------|
| Building Permit Fee                            | 1    | \$119.93 |
| Technology - EZ BP (\$8 Fee)                   | 1    | \$8.00   |
| Sustainability Tax                             | 1    | \$2.22   |
| Open Space Capital Improvements 2005 Tax       | 1    | \$1.78   |
| Open Space Capital Improvements 2008 Tax       | 1    | \$1.78   |
| Open Space Capital Improvements 2011 Tax       | 1    | \$2.66   |
| Open Space Tax                                 | 1    | \$2.22   |
| Transportation Improvements – Road Tax         | 1    | \$1.51   |
| Transportation Improvements - Trails Tax       | 1    | \$0.27   |
| Human Services – Worthy Cause Tax              | 1    | \$0.89   |
| Alternative Sentencing & Jail Enhancements Tax | 1    | \$3.28   |
| Jail Improvement and Operations Tax            | 1    | \$0.89   |