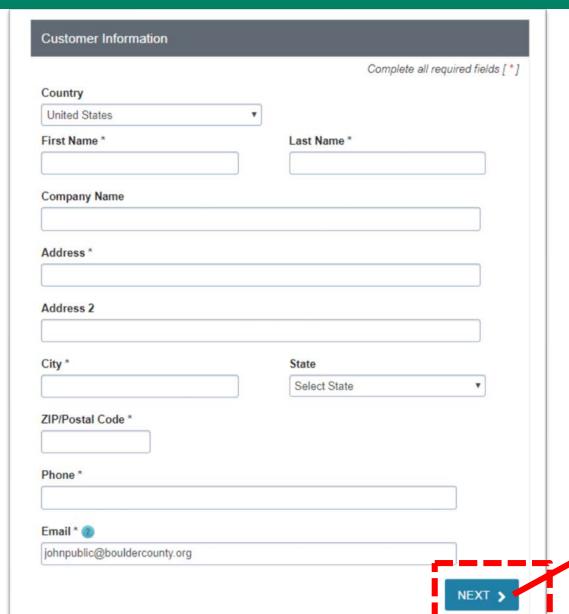

1) Scroll down to the Customer Information section

2) Fill out the fields. Note that this is the <u>billing information</u>, not the project location or project contact.

3) Click Next.

1) Fill out the fields.