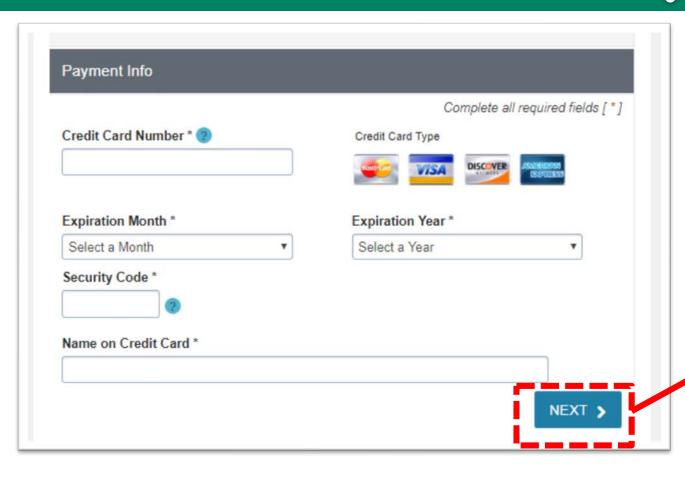

1) Scroll down to the Customer Information section

2) Fill out the fields. Note that this is the <u>billing information</u>, not the project location or project contact.

3) Click Next.

1) Fill out the fields.

2) Click Next.

1) Verify information

2) Click Submit Payment

1) A "Please Wait" message will appear for several seconds

2) You will get a confirmation message that your fees were paid. You can either close your browser window, or continue using Boulder County Permit Records.