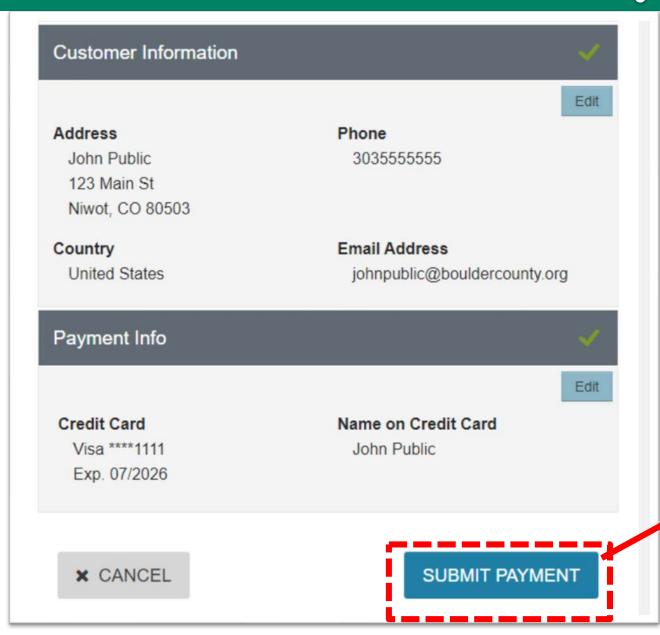

2) Click Next.

1) Verify information

2) Click Submit Payment

1) A "Please Wait" message will appear for several seconds

2) You will get a confirmation message that your fees were paid. You can either close your browser window, or continue using Boulder County Permit Records.