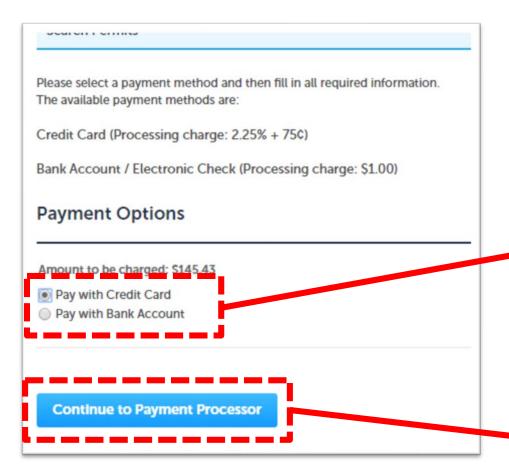

1) Review the list of fees and taxes

Note: Payment must be made for the full amount.

2) Click Continue Application

**Continue Application »** 

1) Choose how you will pay

2) Click Continue to Payment Processor